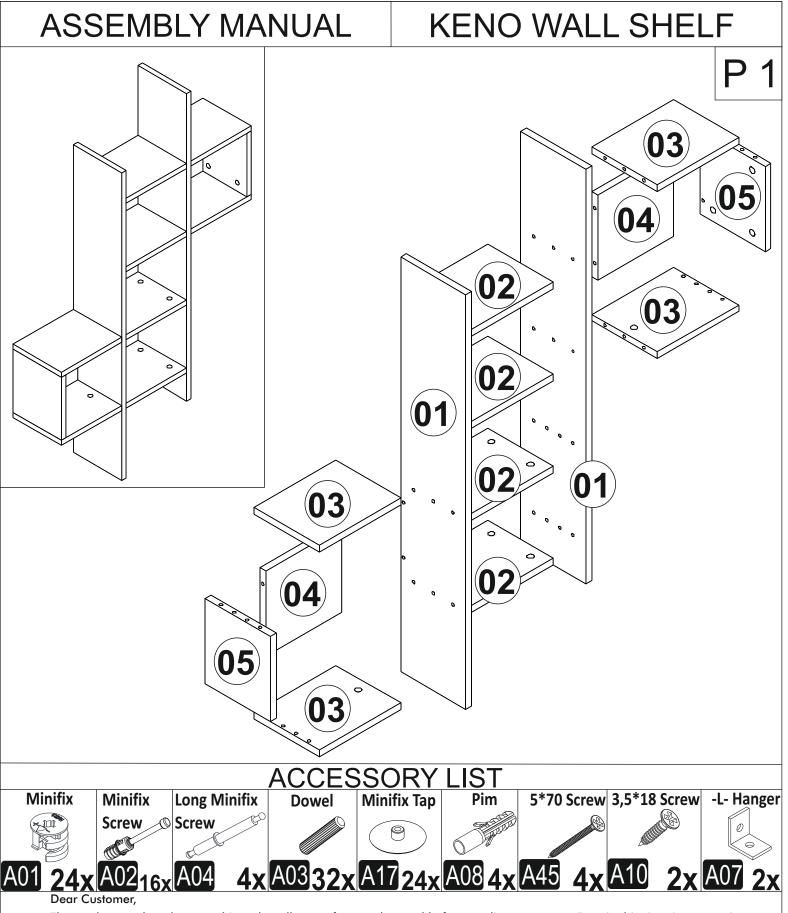

## KENO WALL SHELF

The product you bought was subjected to all sorts of test and control before sending out to you. Even in this situation, sometimes happen that some component is damaged durin the transportation. In such please do not sent the whole article back us. Just request/order the damaged part. While requesting the required part, describe it exactly by looking to service card. Missing part will be sent you as soon as possible. Before start assembling, please check the whole components and accessories according to the lists. After being sure that every part and accessory are okay and right, start assembling. Before start assembling, please clean all the components with a damp cloth. If you bought more than one product, to prevent confusion be sure that you completed the first product. Then start the other product's assembling.